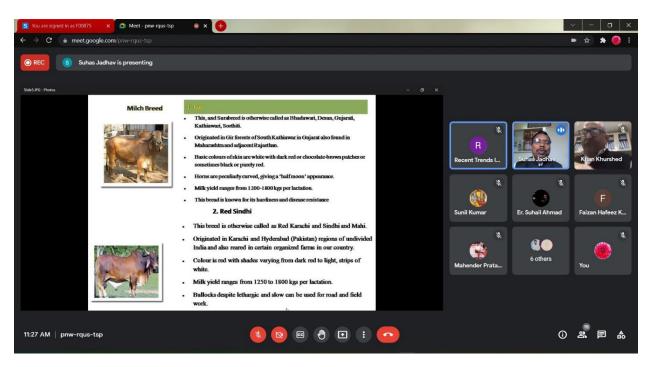

Dr. Jadhav explained that livestock has been an integral part of rural India for centuries, serving as a significant source of livelihood, nutrition, and socio-economic stability. In this guest lecture, we delve into the multifaceted role of livestock in rural India and explore its contributions to the socio-economic fabric of the nation. Livestock sector serves as the backbone of rural India, contributing significantly to livelihoods, nutrition, and socio-economic development. Addressing the challenges faced by the sector and implementing appropriate policy interventions are crucial for unlocking its full potential and ensuring sustainable rural development. By recognizing the importance of livestock and investing in its development, we can foster inclusive growth and prosperity in rural India.